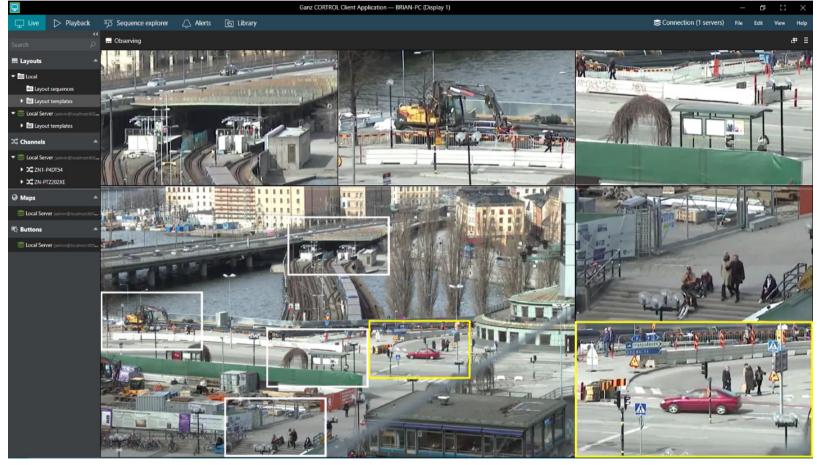

### **CORTROL Client Interface / Live**

- Layouts: Pre & Custom
- Layout Sequences
- Channels
  - Individual listing
  - Visual Grouping
- Maps
- Instant Playback
- PTZ
- Digital P/T/Z
- Multichannel Playback
- Sequence Explorer
- Exclusivity
- Application Lock