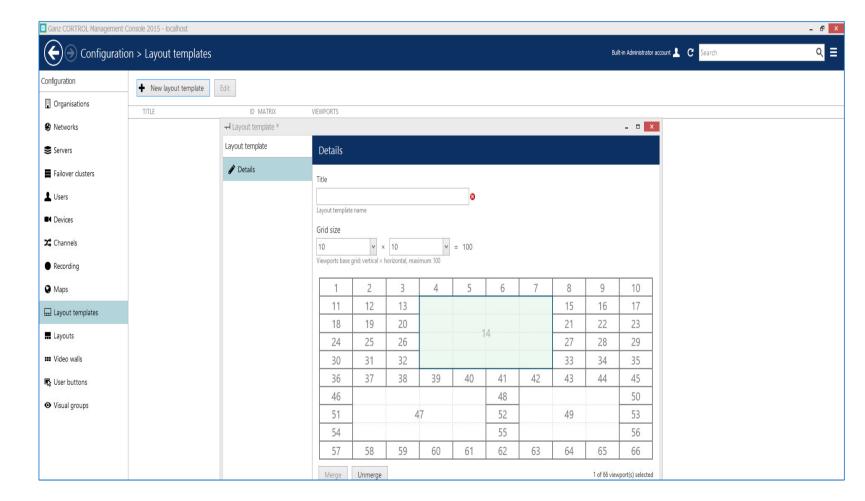

# **Management Console / Layout Templates**

- Custom Layouts
- Unlimited
- Up to 10x10 grid
- Merge adjourning areas
- Unmerge merged areas
- Merge horizontally
- Merge vertically