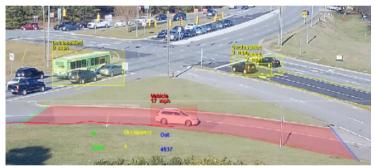

# **CORTROL Client Interface / Analytics**

- Enable metadata display
- Disable metadata display

\*\*\*Simulation of Analytics\*\*\*