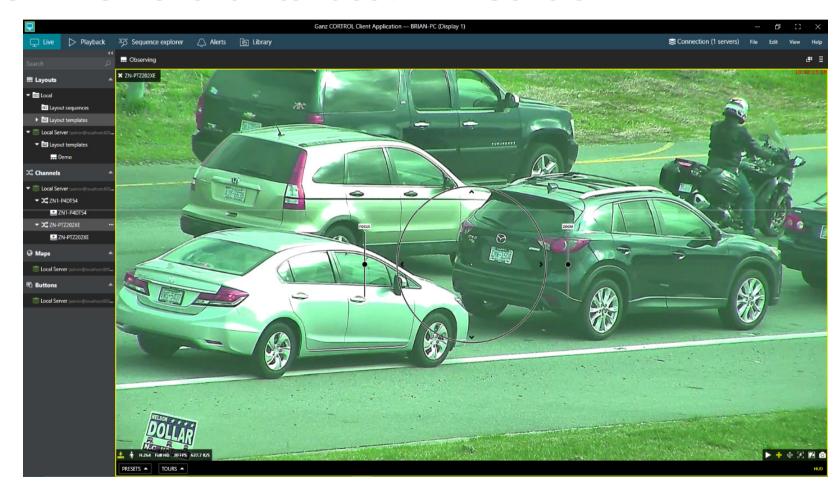

# **CORTROL Client Interface / Analytics**

- Enable metadata display
- Disable metadata display

\*\*\*Simulation of Analytics\*\*\*