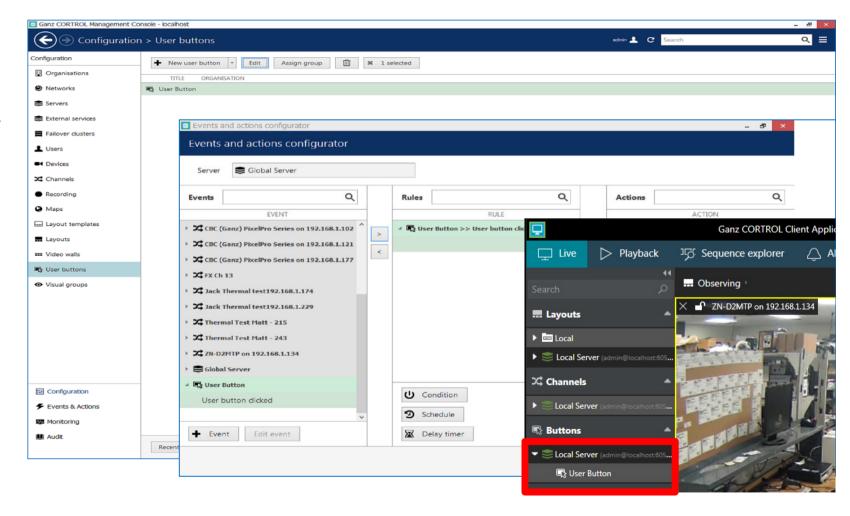

### **Management Console / User buttons**

- Manually trigger an event
- Assign event
  - w/Event & Action Configurator
    - Assign Condition
    - Assign Schedule
    - Assign Delay