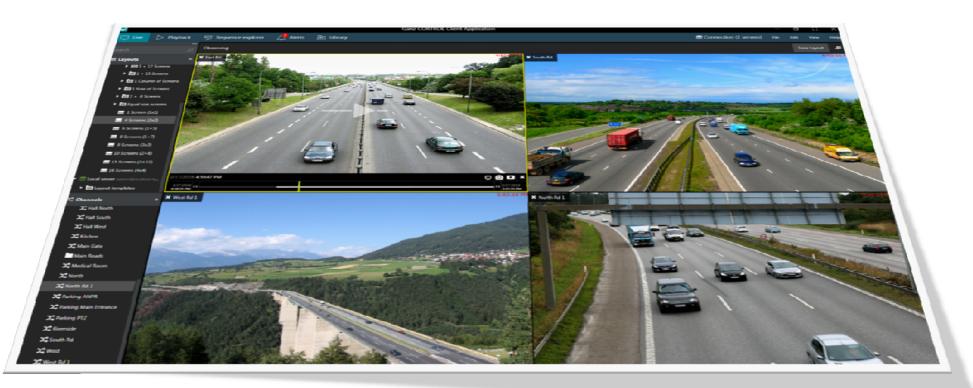

### **CORTROL Client Interface / Live**

- Layouts: Pre & Custom
- Layout Sequences
- Channels
  - Individual listing
  - Visual Grouping
- Maps
- Instant Playback
- PTZ
- Digital P/T/Z
- Multichannel Playback
- Sequence Explorer
- Exclusivity
- Application Lock

# **CORTROL Client Interface / Layouts**

- Layouts:
- 67 Pre-configured
- Unlimited Custom
- Layout Sequences
- · Based on selected Layouts
- Custom default layout