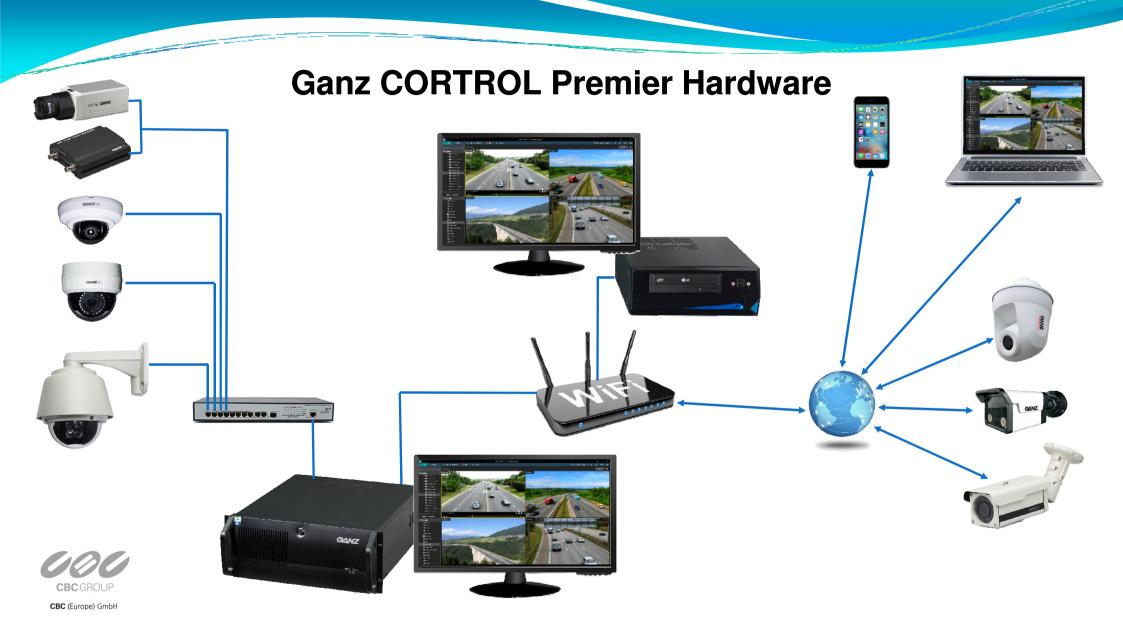

### **Ganz CORTROL Prime Hardware**

### **Ganz CORTROL Premier**

24 / 48 / 96 Channel licensed VMS

Analog/IP Camera supported, No Resolution Limitation

Local server setup – Runs as Service – Multi-Client support

Advanced functionality