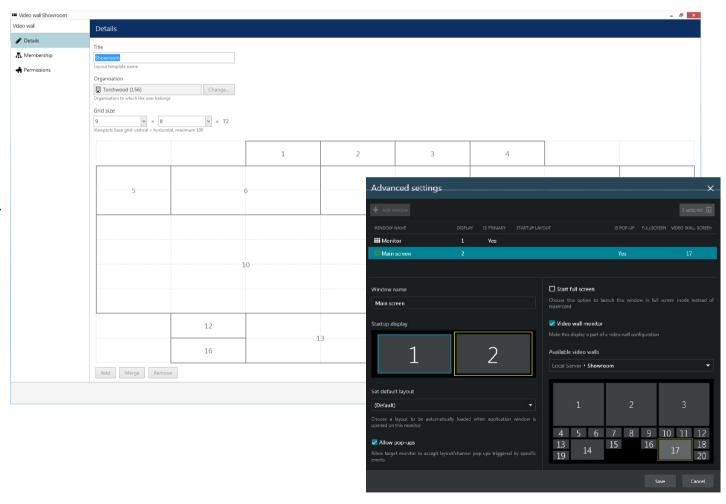

# **Management Console / Video Wall**

- Create windows for available displays
- Manage their properties
- Assign default layouts to windows
- Bind windows to video wall displays
- Set up video output in virtually any physical display combination