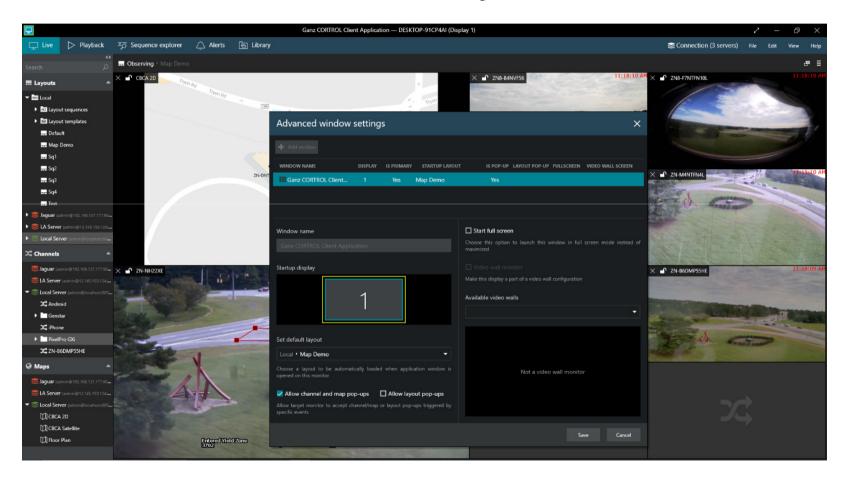

# **Management Console / Video Wall**

- Create windows for available displays
- Manage their properties
- Assign default layouts to windows
- Bind windows to video wall displays
- Set up video output in virtually any physical display combination