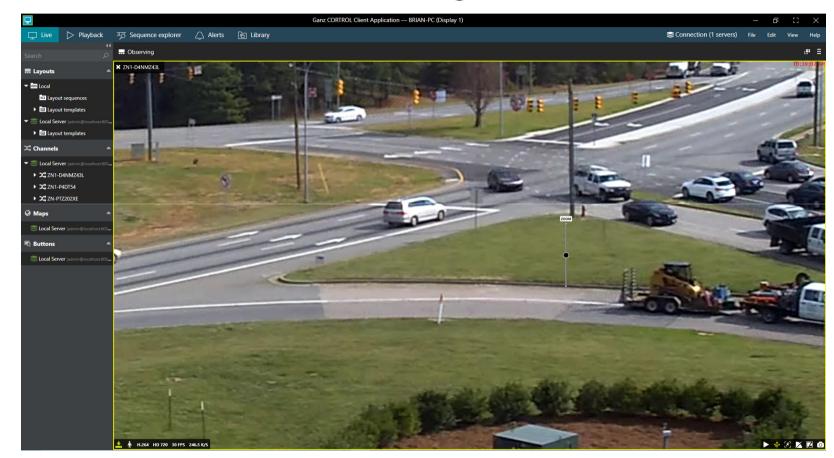

# **CORTROL Client Interface / Live w/Playback**

- Auto play last 5 minutes
- Scrub through video
- Selectable Date/Time
- Snapshot
- Auto Archive 5 minute clip