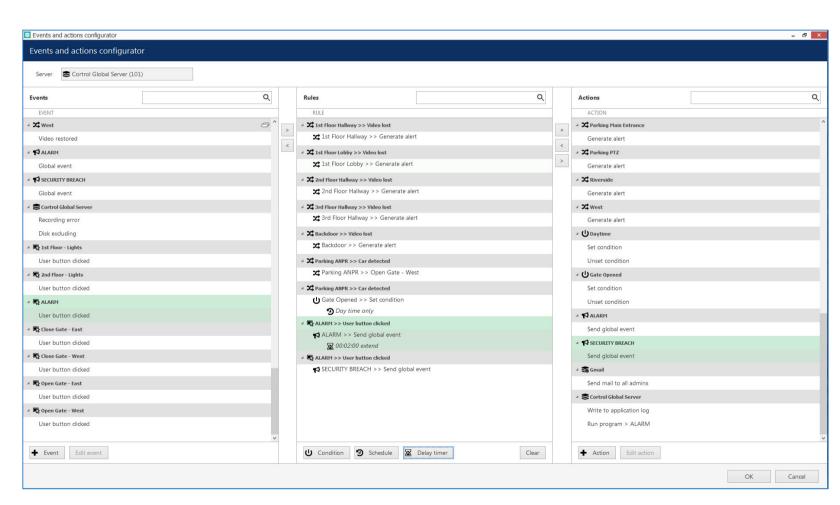

# **Management Console / Events Configurator**

#### Key points;

#### Create Rules based on

- Events that happen
  - Video lost
  - Video restored
  - Motion lost
  - Digital i/o
  - VCA
- Actions that take place
- Send mail
- Generate alarm
- Pop-up
- · Activate recording
- Highlight on map
- Add a condition
- Add a schedule
- Add a delay