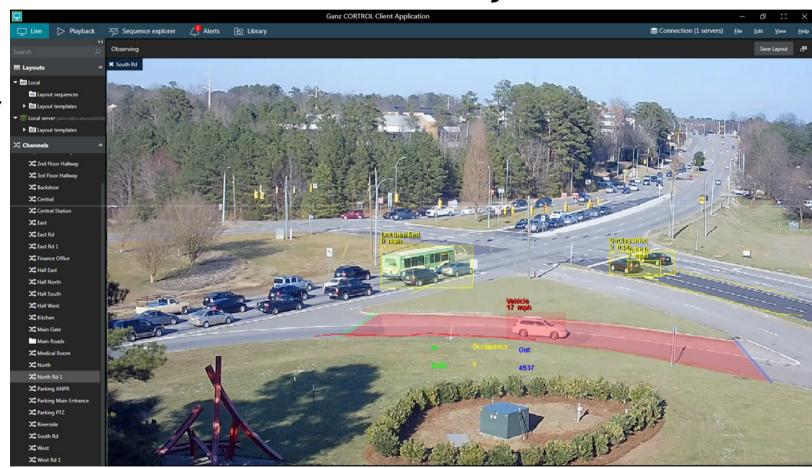

# **CORTROL Client Interface / Analytics**

- Enable metadata display
- Disable metadata display

\*\*\*Simulation of Analytics\*\*\*