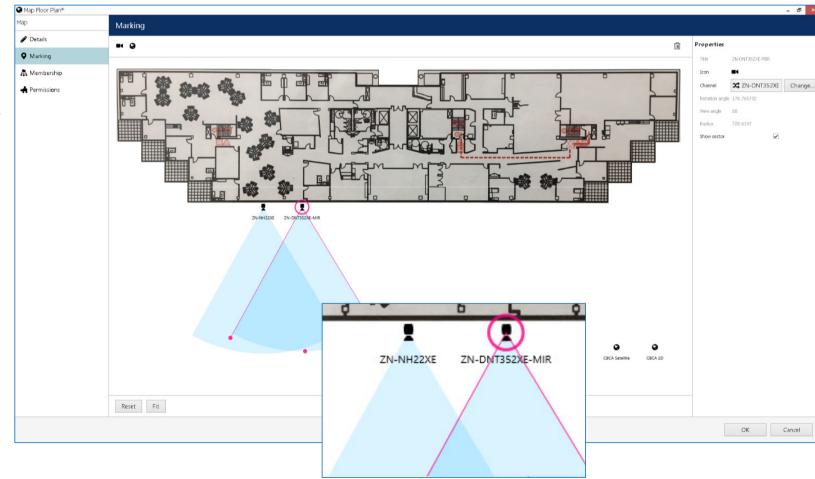

# **Management Console / Maps**

- Camera link
- Map link (Multilayered)
- Virtual Cam placement
  - Location
  - Rotation Angle
  - View Angle
  - Radius