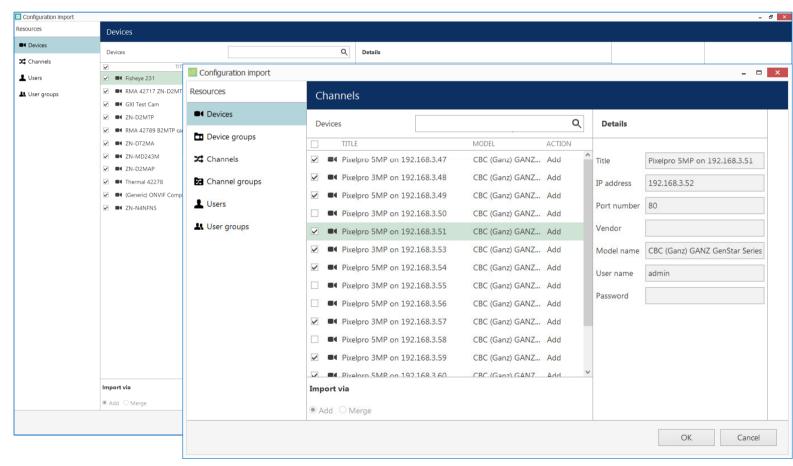

### **CORTROL ZNS Migration Tool**

#### Easily import an existing ZNS Database

- Devices
- Device Groups (Global)
- Channels
- Channel Groups (Global)
- Users
- User Groups
- Recorded Video