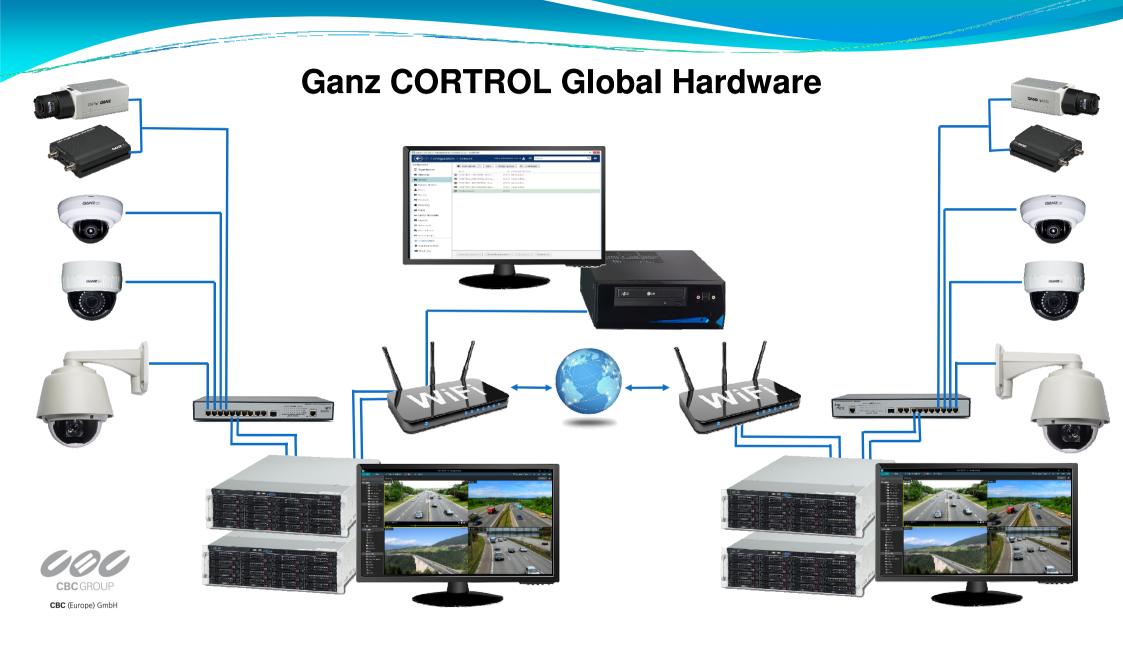

### Ganz CORTROL Global

CORTROL Global is the *Enterprise System Management*, (ESM for short) edition.

- Centralized Administration of Unlimited Recording Servers and Video Channels.
  - Centralized Administration of Unlimited Users / Configurations
    - 50 / 100 / 500 / 1k / 5k Channel support