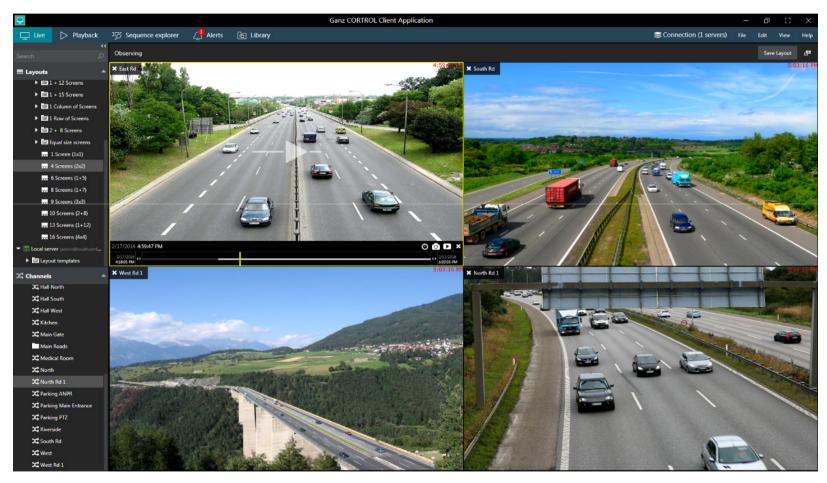

# **CORTROL Client Interface / Analytics**

- Enable metadata display
- Disable metadata display

\*\*\*Simulation of Analytics\*\*\*

# **CORTROL Client Interface / Playback**

- Multi-Channel Playback
- Multi-Channel Archive
- Search by motion
- Standard navigation
- 32x FForward/Rewind
- Selectable Date/Time
- Date/Time In/Out Archive
- Digital P/T/Z
- Snapshot