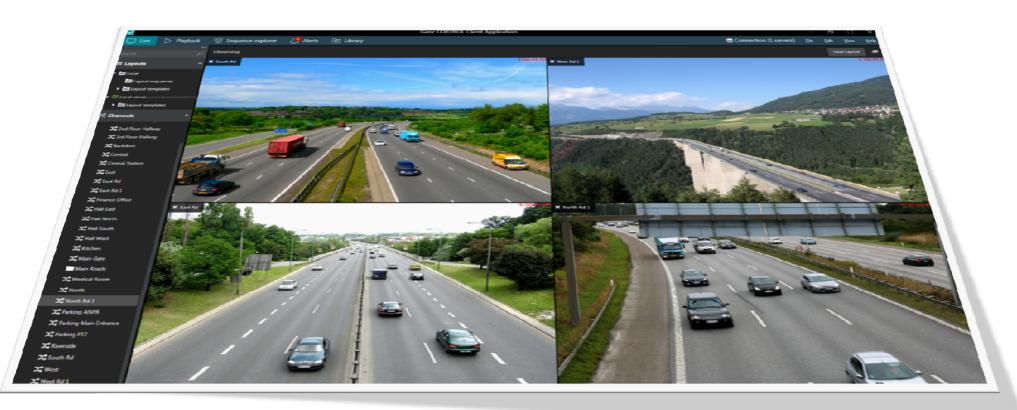

### **CORTROL Client Interface / Live**

- Layouts: Pre & Custom
- Layout Sequences
- Channels
  - Individual listing
  - Visual Grouping
- Maps
- Instant Playback
- PTZ
- Digital P/T/Z
- Multichannel Playback
- Sequence Explorer
- Exclusivity
- Application Lock