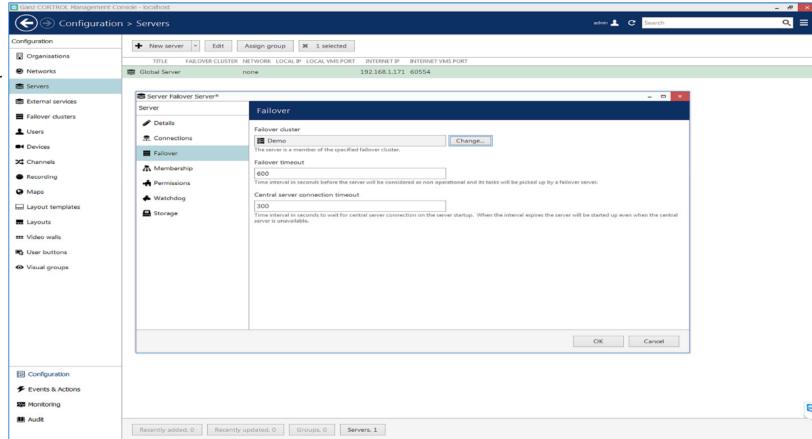

### **Management Console / Failover**

- Setting Failover role
- IP Address of failover server
- Failover timeout
- Connection timeout
- Member of Failover cluster
- Membership (Group)
- Permissions (Users)
- Watchdog (Monitoring)