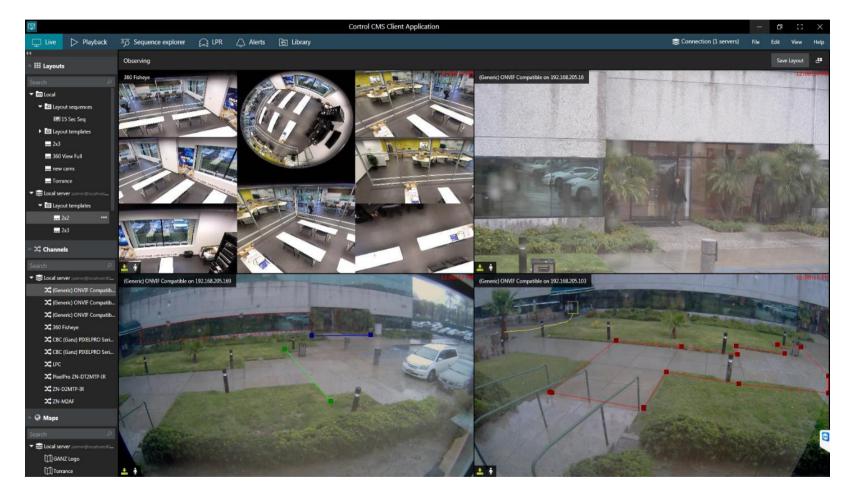

### **CORTROL Client Interface / Live**

- Layouts: Pre & Custom
- Layout Sequences
- Channels
  - Individual listing
  - Visual Grouping
- Maps
- Instant Playback
- PTZ
- Digital P/T/Z
- Multichannel Playback
- Sequence Explorer
- Exclusivity
- Application Lock

# **CORTROL Client Interface / Layouts**

- Layouts:
- 67 Pre-configured
- Unlimited Custom
- Layout Sequences
- · Based on selected Layouts
- Custom default layout

# **CORTROL Client Interface / Maps**