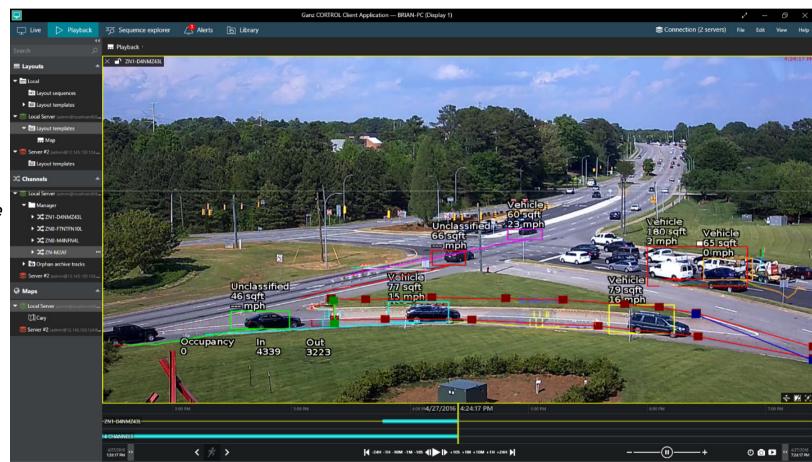

### **CORTROL** Client Interface / Sequence Explorer

- Selectable Date/Time
- Selectable Channel
- Split video down to 2min
- Single Ch. Playback
- Single Ch. Archive
- Multi Ch. Playback
- Multi Ch. Archive
- History zoom out/in
- Snapshot