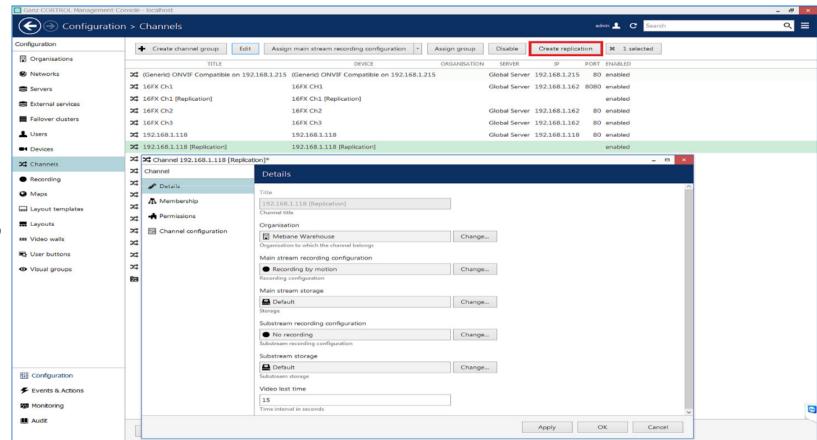

# **Management Console / Channels Replication**

- Ch. Replicate Local HDD
  - Main Stream
  - Sub Stream
    - Continuous
    - Motion
    - None
    - Absence of motion
- Ch. Replicate Remote HDD
  - Main Stream
  - Sub Stream
    - Continuous
    - Motion
    - None
    - Absence of motion