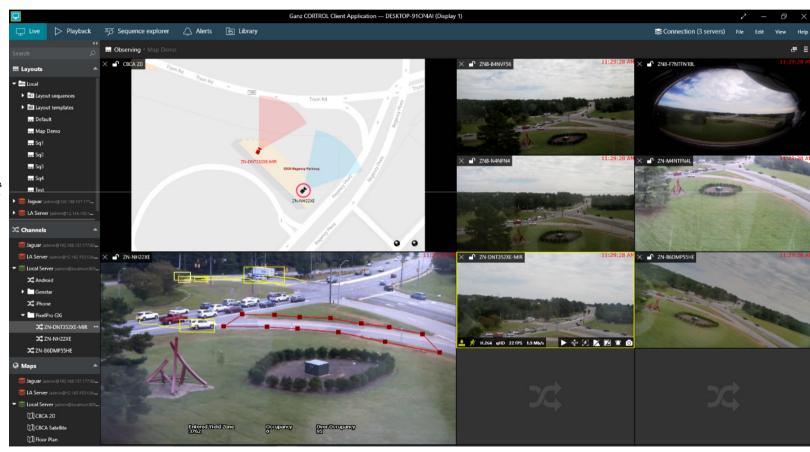

# **CORTROL Client Interface / Maps**

### Key points;

#### Clicking on map/cam

- V. Channel highlights
- Auto fill 1st available Ch.

#### Event Configurator

- Pop-up on mapped event
- Auto fill 1<sup>st</sup> available Ch.
- Auto Highlight Cam