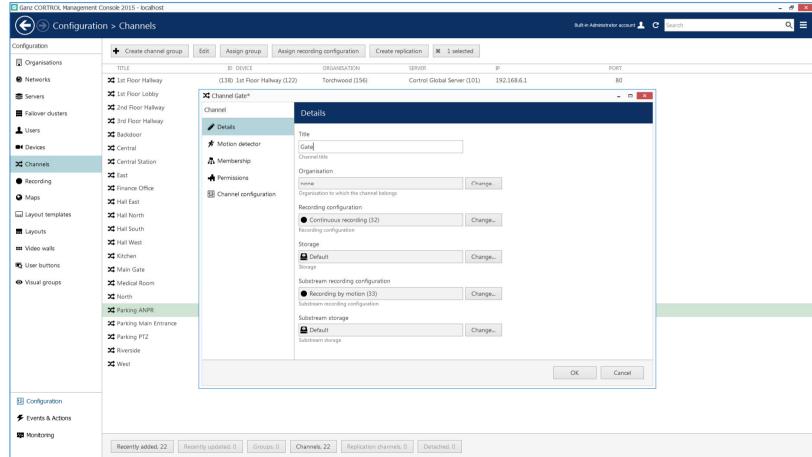

### **Management Console / Channels**

- Represent video streams
- Recording configuration
  - Main Stream
  - Sub Stream
    - Continuous
    - Motion
    - None
    - Absence of motion
- Cam/Server side motion
- Membership (Grouping)
- Permissions (Rights)
- Channel Properties