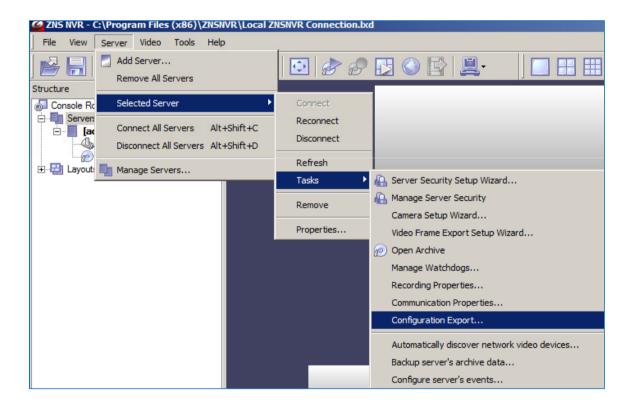

# **CORTROL ZNS Migration Tool**

#### ZNS Client 2.5.7: Configuration Export

- Devices
- Device Groups
- Channels
- Channel Groups
- Users
- User Groups