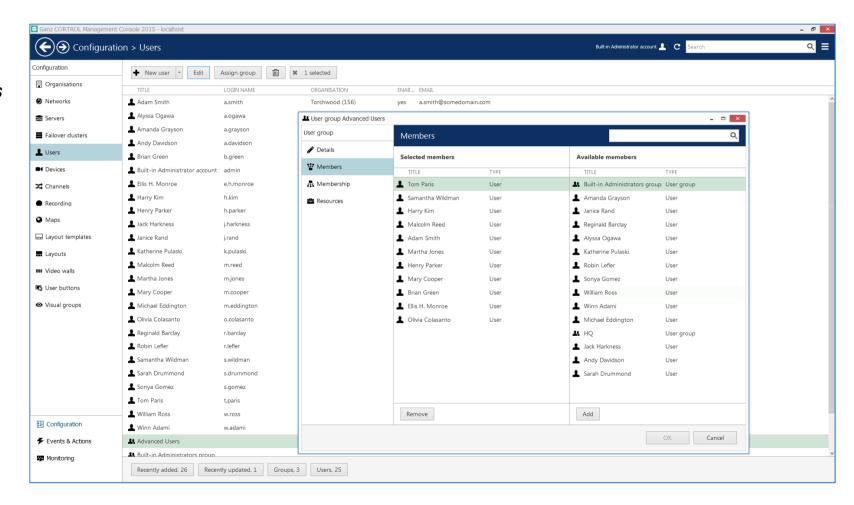

### **Management Console / Users**

- Create Users/Groups
- Groups
  - Assign members
  - Assign resources
- Users
  - · Assign membership
  - Assign resources