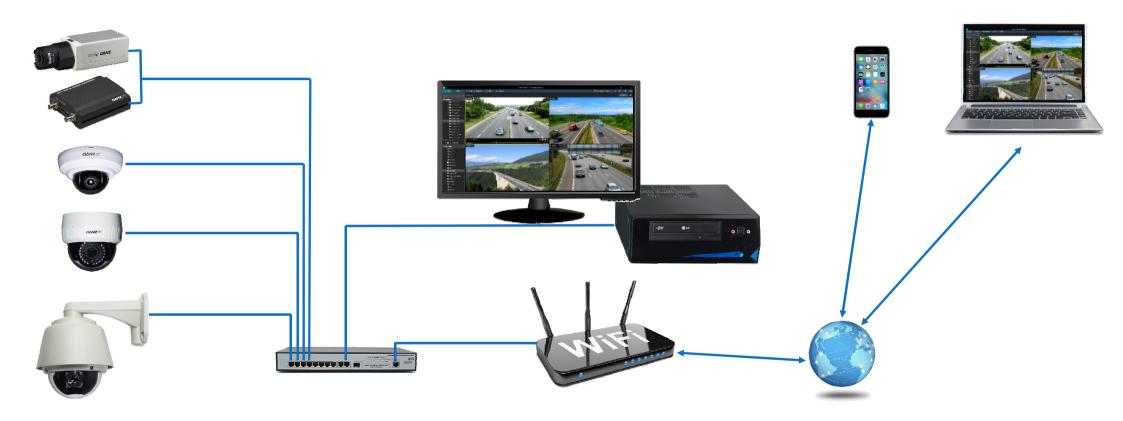

various application needs
  - Prime Non License (Free)
  - Premier Paid Licensing
  - Global Enterprise System Management



### **Ganz CORTROL Prime**

16 Channel support – No License requirement
Single client – Workstation independent
Single Server – Runs as a Service
1080p Resolution

Entry level offering for customers who wish to test drive the software

#### **Target Market:**

- New user looking to try before buy
- Existing user considering migration

#### **Key Benefits:**

- Easy-To-Use Server Setup Wizards
- Simple Client and Management Console
- Geared to Help Sell Cameras and Build Brand Recognition
- Instant Playback
- Sequence Explorer Time Slice
- 16 Ganz IP cameras or 8 Ganz and 8 OEM
  - Over 100+ Manufactures / Over 4000+ IP cameras



### **Ganz CORTROL Prime Hardware**





### **Ganz CORTROL Premier**

24 / 48 / 96 Channel licensed VMS

Analog/IP Camera supported, No Resolution Limitation

Local server setup – Runs as Service – Multi-Client support

Advanced functionality

#### **Target Market:**

- New and existing customer
- Recording 100 channels or Less
- Intrusion/Perimeter analytics
- License Plate reader
- Facial Recognition
- Business Intelligence (Counting)
- · Local, Remote administration

#### **Key Benefits:**

- 4K/8K Ready
- Local VCA (Server side analytics)
- LPR (License Plate Reader"
- Facial Recognition
- Easy-To-Use Server Setup Wizards
- Simple Client and Management Console
- Local Interactive Emaps
- ROI Region Of Interest Cropping
- No Confusion and Less Support
- Fully Customizable Layouts
- Scalable Client Software
- Over 100+ Man