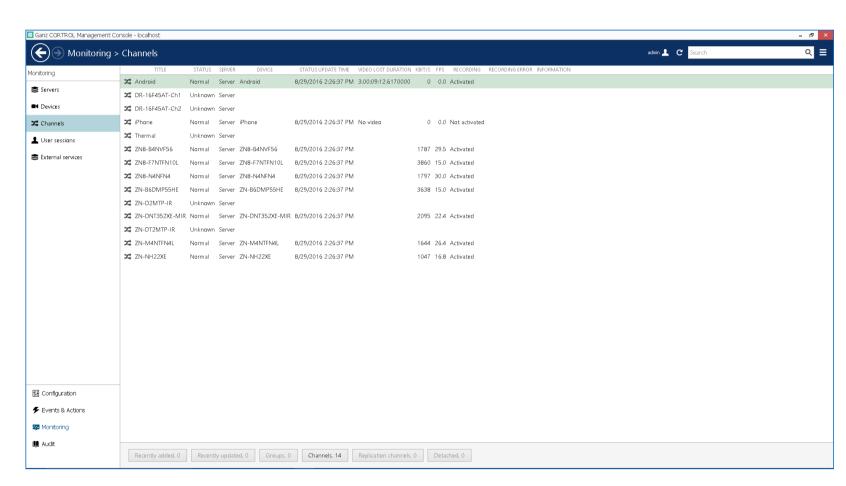

### **Management Console / Audit**

- Server
  - Time / Server / Event / Info
- User Sessions
  - Time / User ID / IP / Connection
  - Event / Server / Channel
- More statuses added with further releases.